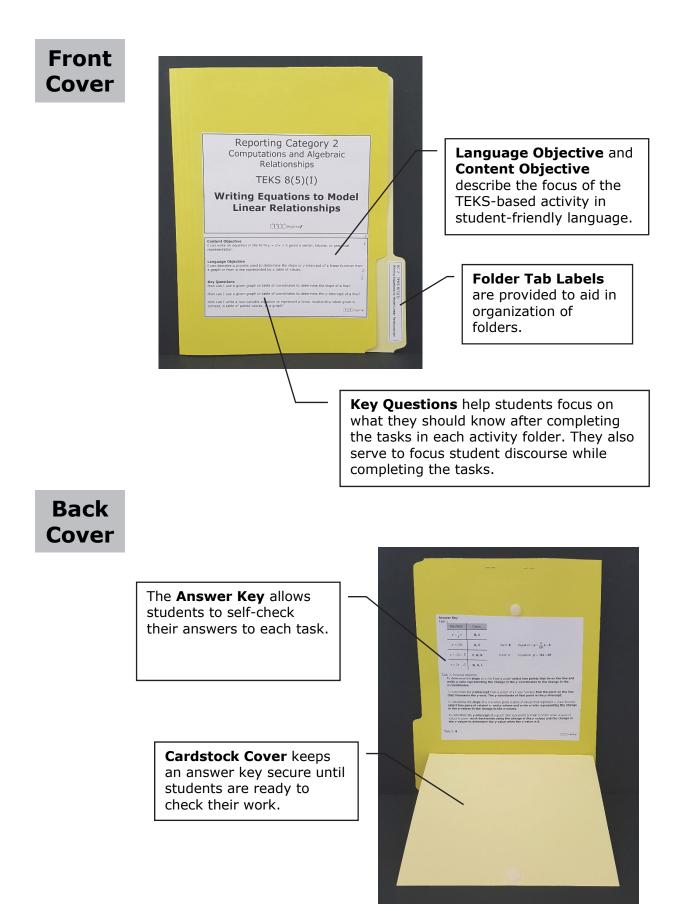

#### **Reporting Category Folder Color Recommendations**

Reporting Category 1: Red Folders Reporting Category 2: Yellow Folders Reporting Category 3: Green Folders Reporting Category 4: Blue Folders