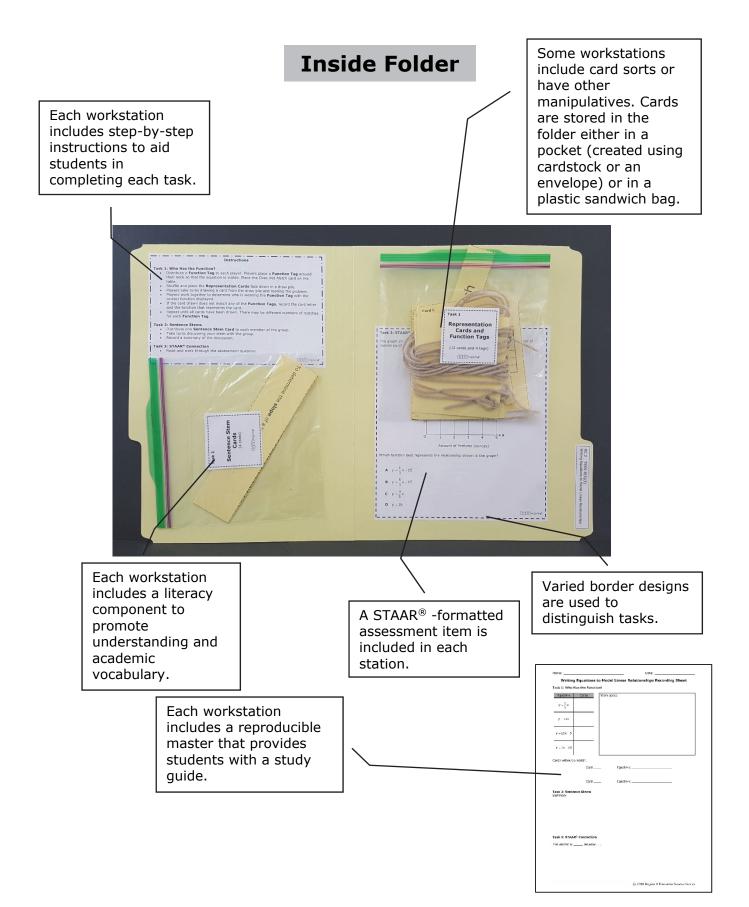

#### **Mathematics STAAR® Workstations Volume 3 Features**

- 3. Cut out and glue the Folder Tab Label to the tab of the folder.
  - The titles of **Activity Masters** and **Student Pages** are printed in italics for ease of reference.