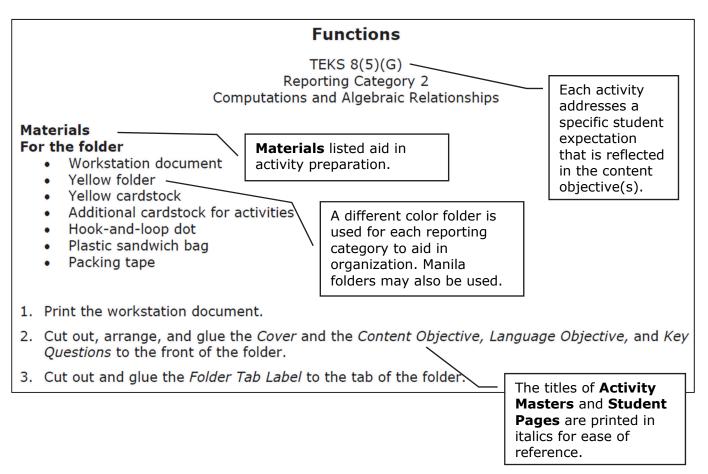

#### **Reporting Category Folder Color Recommendations**

Reporting Category 1: Red Folders Reporting Category 2: Yellow Folders Reporting Category 3: Green Folders Reporting Category 4: Blue Folders

## **Inside Folder**

Each Workstation includes step-by-step instructions to aid students in completing each task.

Some workstations include card sorts or have other manipulatives. Cards are stored in the folder either in a pocket (created using cardstock or an envelope) or in a resealable plastic bag.

A STAAR® -formatted assessment item is included in each station.

Each Workstation includes a literacy component to promote understanding and academic

vocabulary.

Varied border designs are used to distinguish tasks.

Each Workstation includes a reproducible master that provides students with a study guide.