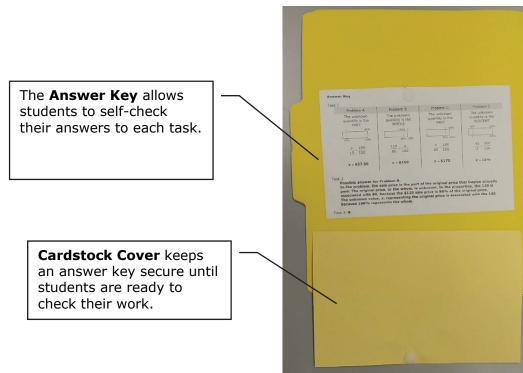

## **Inside Folder**

Each Workstation includes step-by-step instructions to aid students in completing each task.

Some workstations include card sorts or have other manipulatives. Cards are stored in the folder either in a pocket (created using cardstock or an envelope) or in a resealable plastic bag.