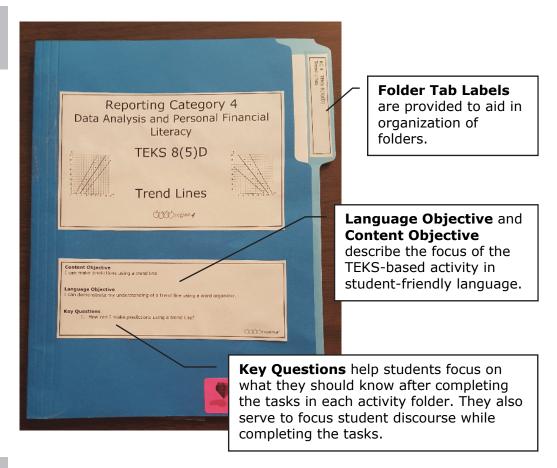

#### **Reporting Category Folder Color Recommendations**

Reporting Category 1: Red Folders Reporting Category 2: Yellow Folders Reporting Category 3: Green Folders Reporting Category 4: Blue Folders

## **Inside Folder**

Each Workstation includes step-by-step instructions to aid students in completing each task.

Some workstations include card sorts or have other manipulatives. Cards are stored in the folder either in a pocket (created using cardstock or an envelope) or in a resealable plastic bag.